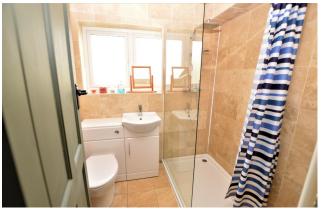

# Spacious family home with garden screened by mature hedges

- Dual aspect sitting room area with woodburning stove
- Large dining room area
- Superb refitted kitchen with Jaipur Limestone floor
- Recently installed double glazed windows and doors
- Two double bedrooms and shower room
- Two further double bedrooms and bathroom
- Lawned rear garden with large inset block terrace
- Inset block driveway for several cars

### **DESCRIPTION**

Cottage provides well proportioned accommodation over two floors. The very spacious dual aspect sitting/dining room has a wood burning stove and bifold doors leading out to the rear garden. The kitchen and utility room have recently been refitted and includes a Rangemaster oven with induction hob, integrated dishwasher and an extensive range of Shaker style cupboards with white quartz worksurfaces. Also on the ground floor are two double bedrooms and a shower room. On the first floor are two further double bedrooms, a bathroom and separate WC. The garden is mainly laid to lawn with a large inset block terrace which is ideal for entertaining. At the side of the garden are two wood stores, a workshop and garden store. To the front is a wide inset block driveway which provides off road parking for several cars.