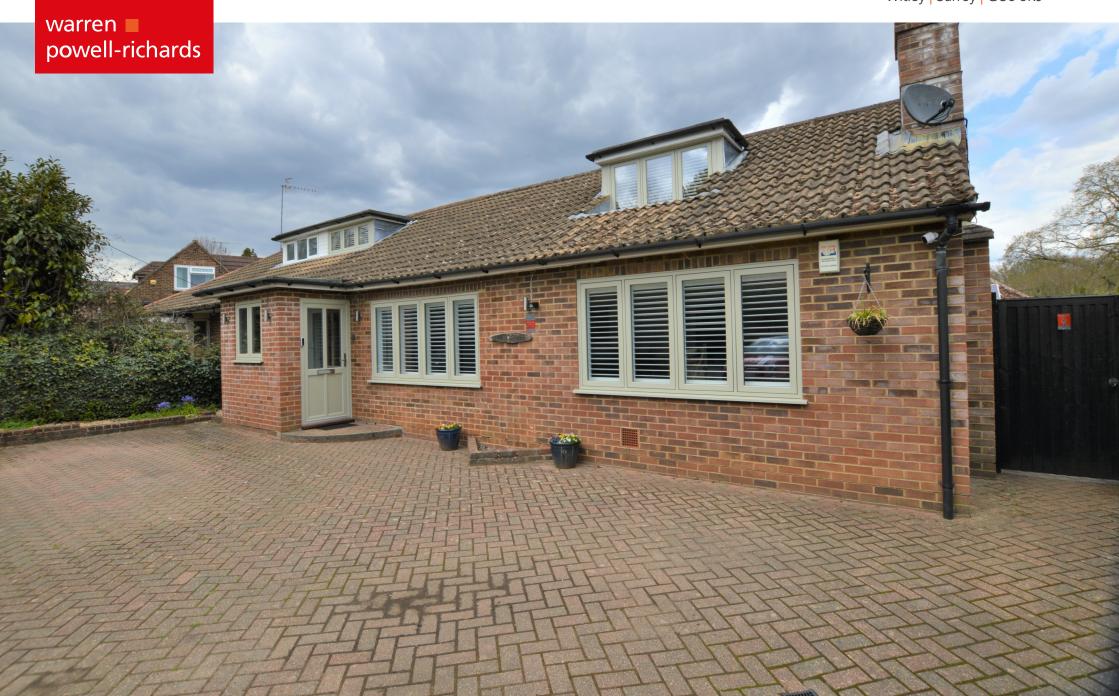

# Spacious family home with garden screened by mature hedges

- Dual aspect sitting room area with woodburning stove
- Large dining room area
- Superb refitted kitchen with Jaipur Limestone floor
- Recently installed double glazed windows and doors
- Two double bedrooms and shower room
- Two further double bedrooms and bathroom
- Lawned rear garden with large inset block terrace
- Inset block driveway for several cars

### **DESCRIPTION**

Cottage provides well proportioned accommodation over two floors. The very spacious dual aspect sitting/dining room has a wood burning stove and bifold doors leading out to the rear garden. The kitchen and utility room have recently been refitted and includes a Rangemaster oven with induction hob, integrated dishwasher and an extensive range of Shaker style cupboards with white quartz worksurfaces. Also on the ground floor are two double bedrooms and a shower room. On the first floor are two further double bedrooms, a bathroom and separate WC. The garden is mainly laid to lawn with a large inset block terrace which is ideal for entertaining. At the side of the garden are two wood stores, a workshop and garden store. To the front is a wide inset block driveway which provides off road parking for several cars.