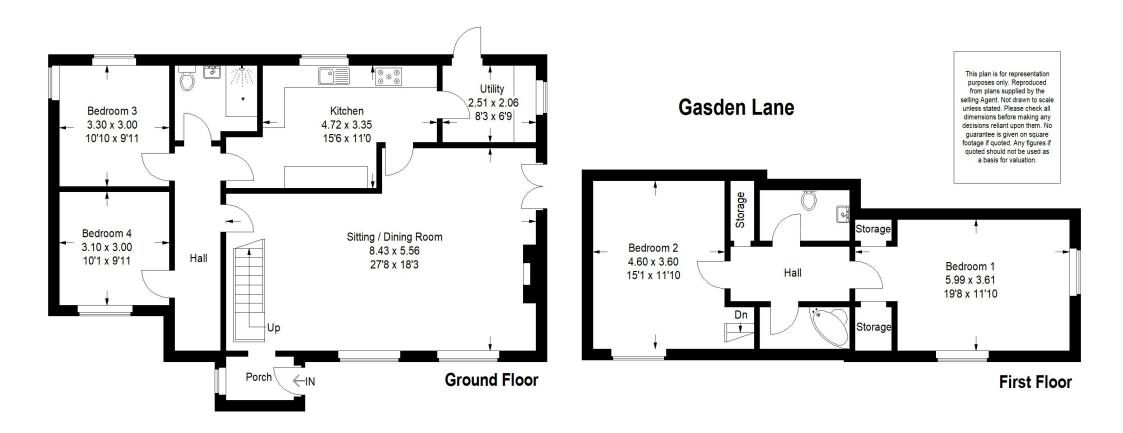

# Spacious family home with garden screened by mature hedges

- Dual aspect sitting room area with woodburning stove
- Large dining room area
- Superb refitted kitchen with Jaipur Limestone floor
- Recently installed double glazed windows and doors
- Two double bedrooms and shower room
- Two further double bedrooms and bathroom
- Lawned rear garden with large inset block terrace
- Inset block driveway for several cars

### **DESCRIPTION**

Cottage provides well proportioned accommodation over two floors. The very spacious dual aspect sitting/dining room has a wood burning stove and bifold doors leading out to the rear garden. The kitchen and utility room have recently been refitted and includes a Rangemaster oven with induction hob, integrated dishwasher and an extensive range of Shaker style cupboards with white quartz worksurfaces. Also on the ground floor are two double bedrooms and a shower room. On the first floor are two further double bedrooms, a bathroom and separate WC. The garden is mainly laid to lawn with a large inset block terrace which is ideal for entertaining. At the side of the garden are two wood stores, a workshop and garden store. To the front is a wide inset block driveway which provides off road parking for several cars.