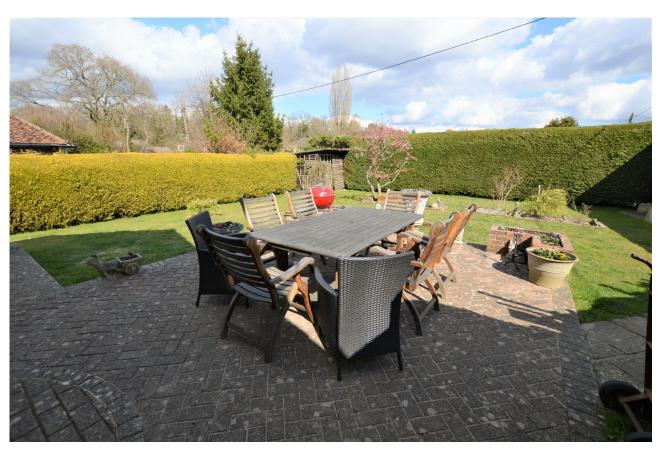

# Spacious family home with garden screened by mature hedges

- Dual aspect sitting room area with woodburning stove
- Large dining room area
- Superb refitted kitchen with Jaipur Limestone floor
- Recently installed double glazed windows and doors
- Two double bedrooms and shower room
- Two further double bedrooms and bathroom
- Lawned rear garden with large inset block terrace
- Inset block driveway for several cars

### **DESCRIPTION**

Cottage provides well proportioned accommodation over two floors. The very spacious dual aspect sitting/dining room has a wood burning stove and bifold doors leading out to the rear garden. The kitchen and utility room have recently been refitted and includes a Rangemaster oven with induction hob, integrated dishwasher and an extensive range of Shaker style cupboards with white quartz worksurfaces. Also on the ground floor are two double bedrooms and a shower room. On the first floor are two further double bedrooms, a bathroom and separate WC. The garden is mainly laid to lawn with a large inset block terrace which is ideal for entertaining. At the side of the garden are two wood stores, a workshop and garden store. To the front is a wide inset block driveway which provides off road parking for several cars.