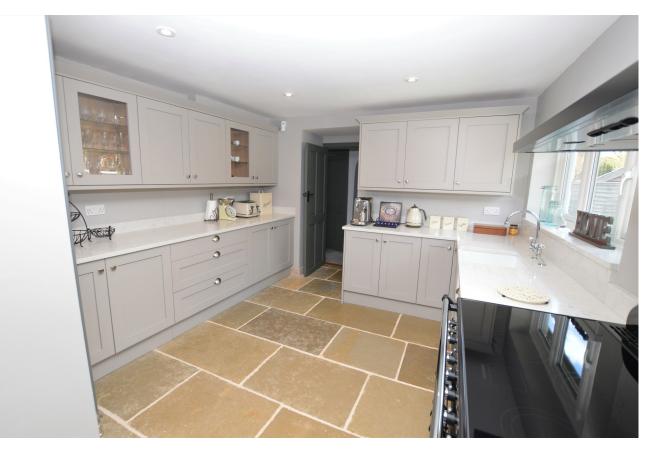

# Spacious family home with garden screened by mature hedges

- Dual aspect sitting room area with woodburning stove
- Large dining room area
- Superb refitted kitchen with Jaipur Limestone floor
- Recently installed double glazed windows and doors
- Two double bedrooms and shower room
- Two further double bedrooms and bathroom
- Lawned rear garden with large inset block terrace
- Inset block driveway for several cars

### **DESCRIPTION**

Cottage provides well proportioned accommodation over two floors. The very spacious dual aspect sitting/dining room has a wood burning stove and bifold doors leading out to the rear garden. The kitchen and utility room have recently been refitted and includes a Rangemaster oven with induction hob, integrated dishwasher and an extensive range of Shaker style cupboards with white quartz worksurfaces. Also on the ground floor are two double bedrooms and a shower room. On the first floor are two further double bedrooms, a bathroom and separate WC. The garden is mainly laid to lawn with a large inset block terrace which is ideal for entertaining. At the side of the garden are two wood stores, a workshop and garden store. To the front is a wide inset block driveway which provides off road parking for several cars.