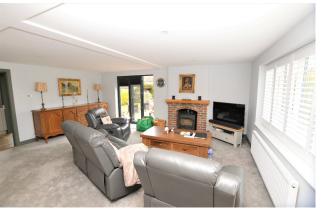

# Spacious family home with garden screened by mature hedges

- Dual aspect sitting room area with woodburning stove
- Large dining room area
- Superb refitted kitchen with Jaipur Limestone floor
- Recently installed double glazed windows and doors
- Two double bedrooms and shower room
- Two further double bedrooms and bathroom
- Lawned rear garden with large inset block terrace
- Inset block driveway for several cars

### **DESCRIPTION**

Cottage provides well proportioned accommodation over two floors. The very spacious dual aspect sitting/dining room has a wood burning stove and bifold doors leading out to the rear garden. The kitchen and utility room have recently been refitted and includes a Rangemaster oven with induction hob, integrated dishwasher and an extensive range of Shaker style cupboards with white quartz worksurfaces. Also on the ground floor are two double bedrooms and a shower room. On the first floor are two further double bedrooms, a bathroom and separate WC. The garden is mainly laid to lawn with a large inset block terrace which is ideal for entertaining. At the side of the garden are two wood stores, a workshop and garden store. To the front is a wide inset block driveway which provides off road parking for several cars.